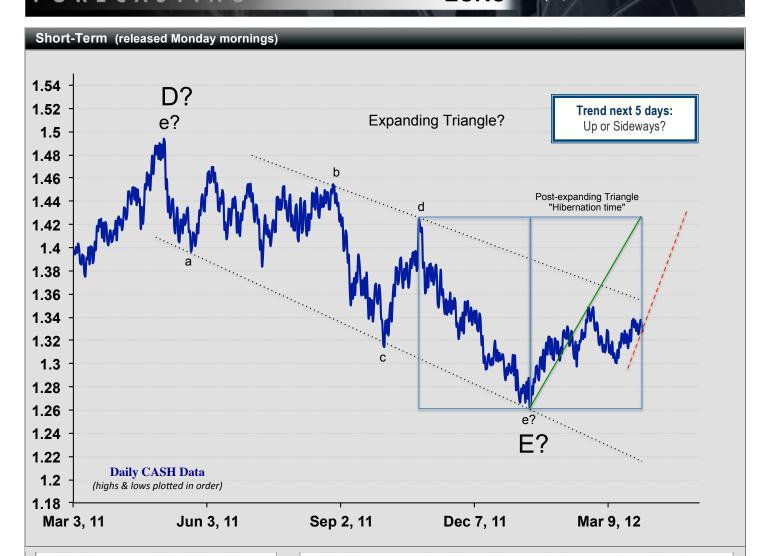

## **NEoWave LOGIC:**

Expanding Triangle? (from Mar. 2011)

After 2.5 months, post-e-wave action has finally exceeded the time of wave-e. As a result, the Euro is allowed to rally faster than it was during its "hibernation phase" [see last blue-rectangle] following wave-e of an expanding Triangle).

## **NEoWave ANALYSIS:**

So far, the red-dashed line has generally approximated the rally we are seeing in the Euro. To keep up, the Euro must begin to rally further and faster over the next few weeks, which is now allowed because the Euro has moved beyond (what I'll now call) the "hibernation phase" following wave-e of any expanding Triangle (this is the first new term I've created for NEoWave in a long while).