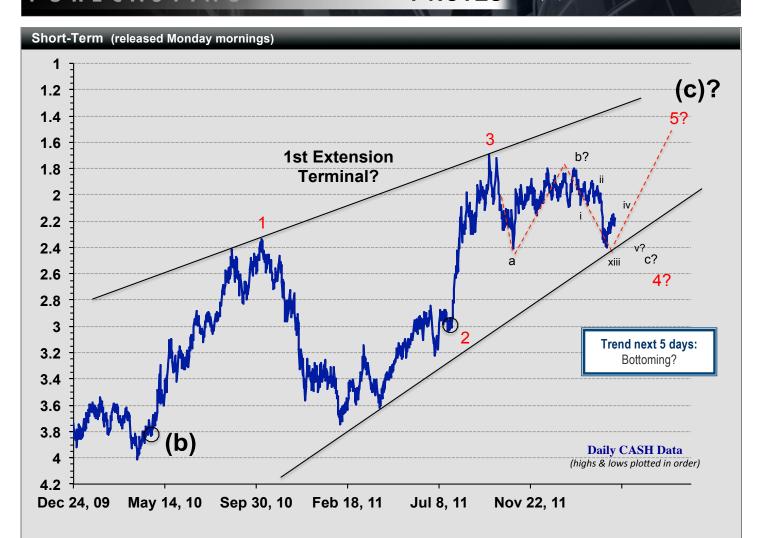

## **NEoWave LOGIC:**

1<sup>st</sup> Exten. Terminal? (from Oct 2010)

Wave-4 of this 1st extension Terminal appears to be nearing an end. If my structural analysis of wave-c is correct, wave-iv (of c) is about to peak and wave-v (down) is about to begin. Once wave-v is over, a major rally is likely.

## **NEoWave ANALYSIS:**

We waited months for wave-4 to complete most of its structure. As is typical in Flats, wave-b took an excessive period (toward the end it made me question whether a Flat wasn't forming). The recent sell-off solidified the Flat scenario and the structure of wave-c (of that Flat) appears to be forming the first, standard impulsion I've seen in Notes in years! One more small decline could set the stage for a large rally.