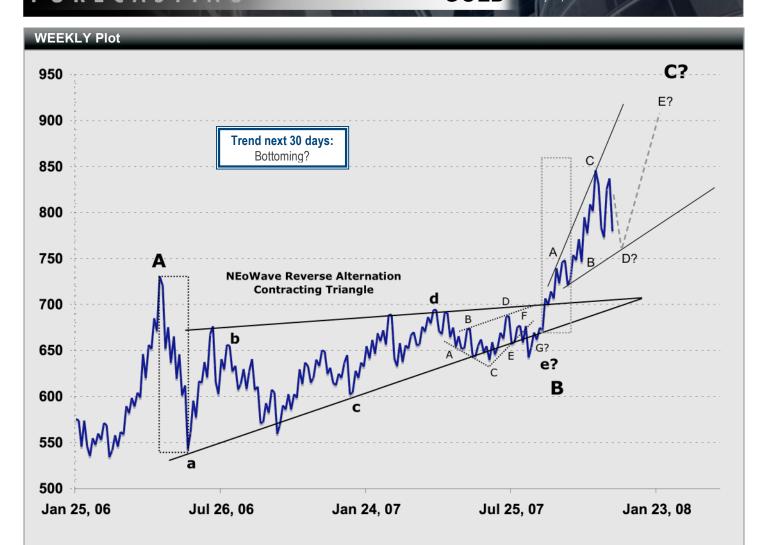

## **Complex Corrective Rally**

A month ago, I said "...a major reaction is probable in November." From October's high to November's low. Gold was off more than \$70! Even though wave-D has skimmed the top of wave-B, a more obvious overlap is probable.

# **NEoWave Analysis – WEEKLY Structure**

The price movement traced out by wave-D was exactly that predicted a month ago. Since November's high, Gold has consumed the minimum price and time to end wave-D. Even so, to achieve a greater level of pessimism and disappointment (typical at this juncture of an expansion), I expect wave-D will break November's low once more. For assistance, write to CS@NEoWave.com