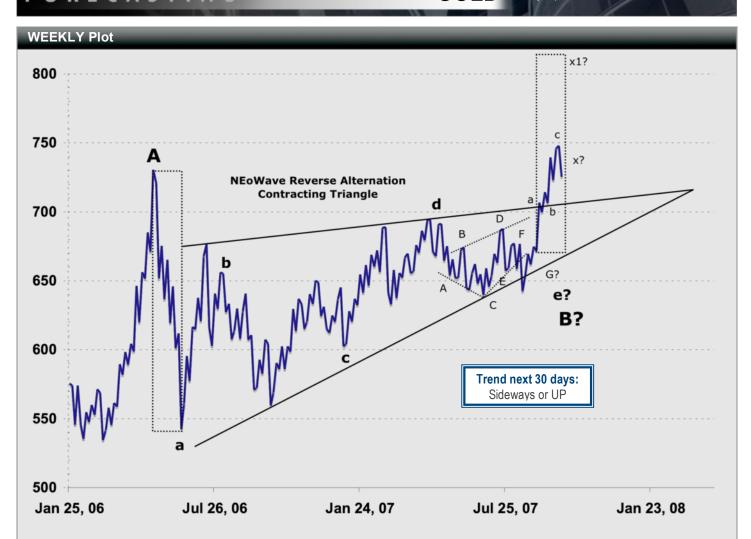

## **Complex Corrective Rally**

In September Gold produced the "thrust" required of a contracting Triangle. As a result, I have no doubt this market is heading much higher. With the price/time window nearing an end, Gold must soar upward in October!

## **NEoWave Analysis – WEEKLY Structure**

To the surprise of most Elliott Wave analysts, Gold zoomed upward in September, just as NEoWave warned us it would. Following this week's sharp decline, many are probably concerned a top has formed. High bullish sentiment would also make one think upside is limited. But, NEoWave still insists another, powerful advance is looming.