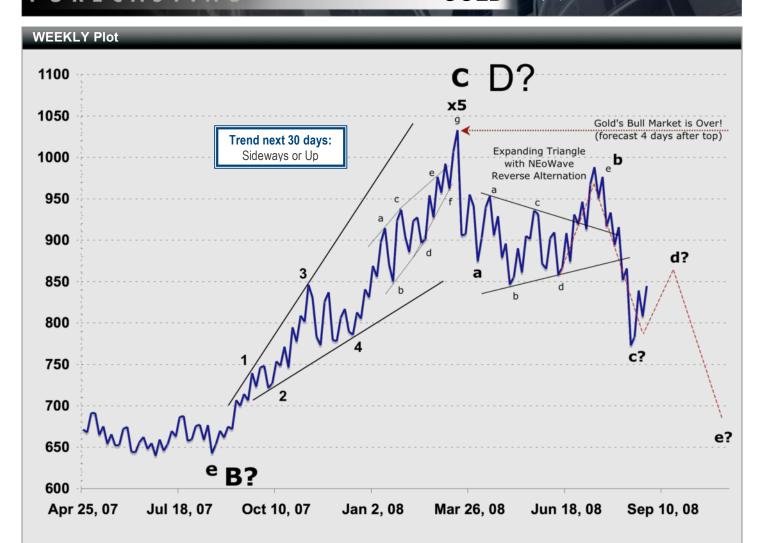

## Early Stages of 4-6 Bear Market

Four days after this year's high, I predicted "Gold's bull market is over." With each passing day, it is becoming more obvious (to me) a world-wide credit and derivatives implosion is underway. That process will produce deflation.

## **NEoWave Analysis – WEEKLY Structure**

Nearly three (3) months ago I placed the red-dashed line above based on evidence an expanding Triangle (with NEoWave reverse alternation) was forming. Gold followed that forecast so closely you would think I placed it after the fact. To properly alternate, wave-d must be smaller and consume far less time (from beginning to end) than wave-b.