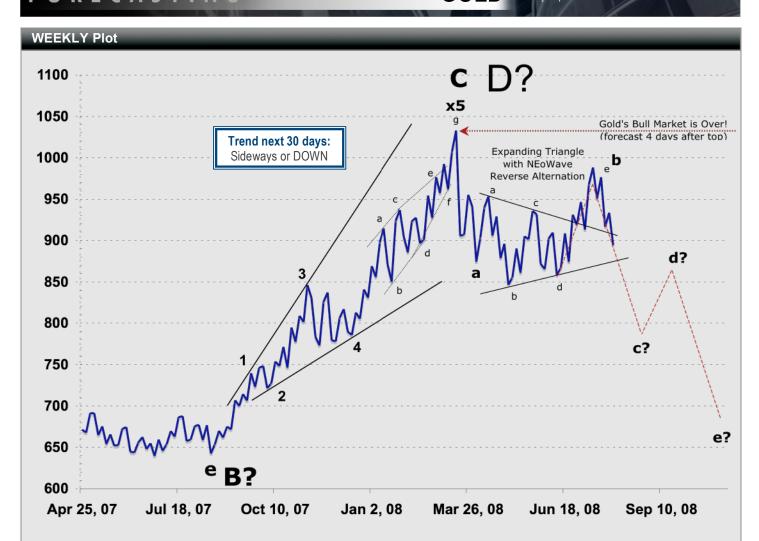

### Early Stages of 4-6 Bear Market

Four days after this year's high, I predicted "Gold's bull market is over." With each passing day, it is becoming more obvious (to me) a world-wide credit and derivatives implosion is underway. That process will produce deflation.

# **NEoWave Analysis – WEEKLY Structure**

The expanding Triangle (above, with NEoWave Reverse Alternation) was/is so bizarre that even I was suspicious of its validity. But, since Gold has behaved almost exactly as predicted (and required by this structure), I have little doubt this count is correct. Since wave-a is corrective, we should assume a larger, expanding Triangle is forming. For assistance, write to CS@NEoWave.com