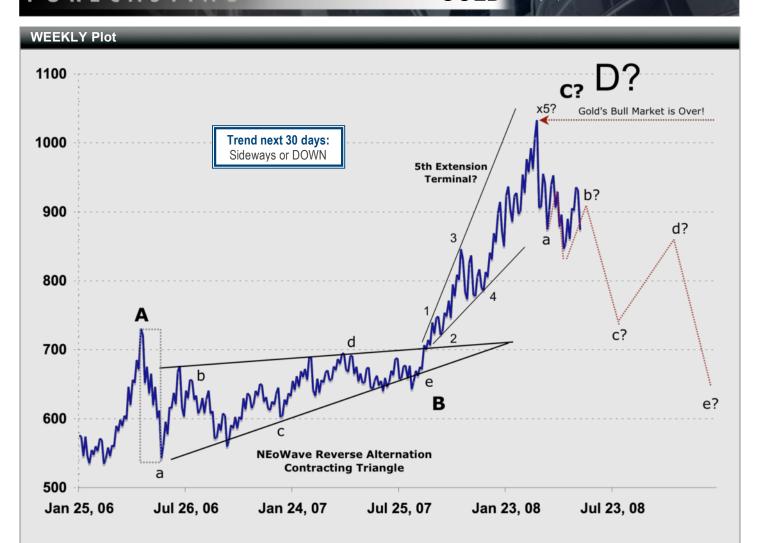

## **Complex Corrective Rally**

In March, Gold began its largest, fastest decline in two years. Based on the unique NEoWave concept of pattern confirmation (see Chapter 6 of Mastering Elliott Wave), we can say with confidence "Gold's bull market is over!"

## **NEoWave Analysis – WEEKLY Structure**

It was drawn nearly two months ago, but Gold continues to track the red-dashed projection line almost exactly. As Gold moves closer to the center of a large, complex (most likely corrective) decline, I cannot be certain it will continue to track its projected path, but the odds are good. When wave-c gets underway, it will confirm a deflationary environment! For assistance, write to CS@NEoWave.com