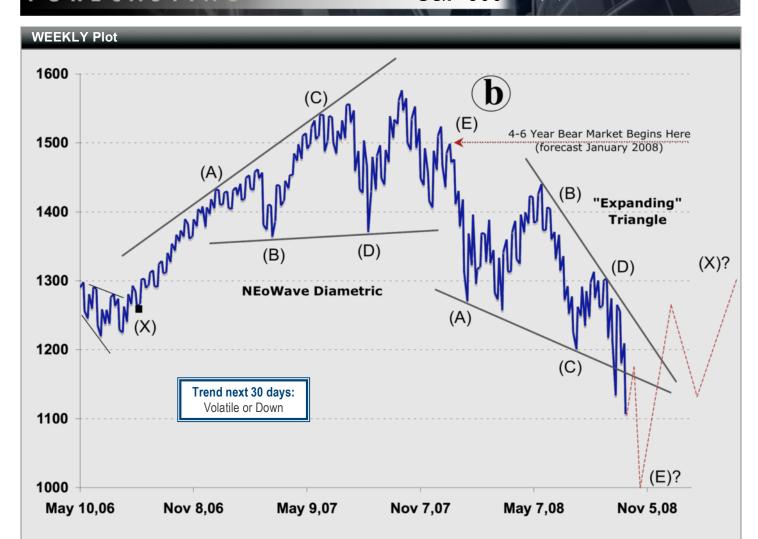

### **Expanding Triangle** (starting Jan. 2)

For months, despite opposition from orthodox EW analysts, NEoWave insisted an "expanding Triangle" was forming. That structure warned one more, major decline was coming. Recent action solidifies this unusual count.

# **NEoWave Analysis – WEEKLY Structure**

One month ago I said, "...the next phase of this bear market will soon get underway." Arriving like a thief in the night, wave-(E) wiped-out (so far) more than \$1 trillion in market value! The bad news is, the worst is yet to come; the good news, following a low around 1000, the S&P will finally begin a powerful, multi-month recovery.